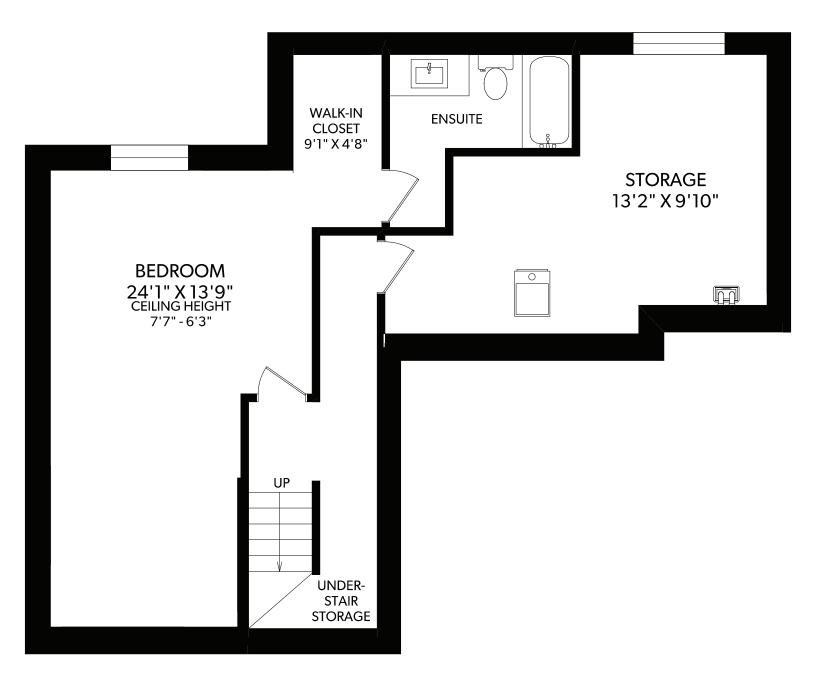

## LOWER FLOOR

Z

| FLOOR | FINISHED | UNFINISHED | TOTAL | OTHER  | OTHER AREAS |  |
|-------|----------|------------|-------|--------|-------------|--|
| MAIN  | 913      | 0          | 913   | GARAGE | 435         |  |
| UPPER | 1323     | 0          | 1323  | DECK   | 164         |  |
| LOWER | 913      | 0          | 913   | _      |             |  |
| TOTAL | 3149     | 0          | 3149  |        |             |  |