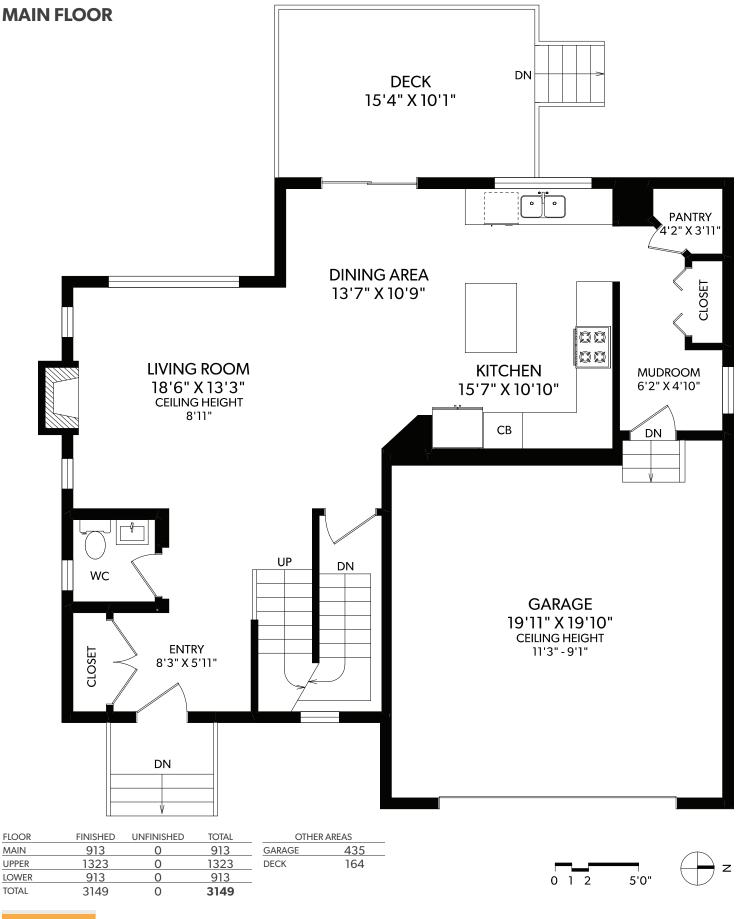

| FLOOR | FINISHED | UNFINISHED | TOTAL | OTHER AREAS |     |
|-------|----------|------------|-------|-------------|-----|
| MAIN  | 913      | 0          | 913   | GARAGE      | 435 |
| UPPER | 1323     | 0          | 1323  | DECK        | 164 |
| LOWER | 913      | 0          | 913   | _           |     |
| TOTAL | 3149     | 0          | 3149  |             |     |